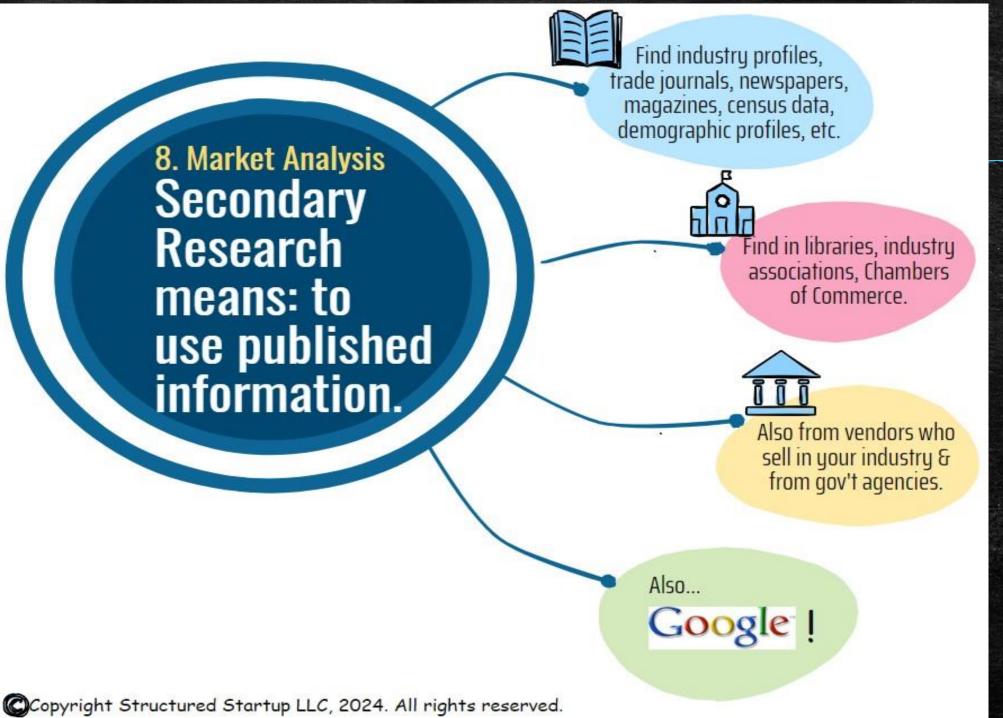

#### **Market research - How?**

- Conduct Primary Research gathering your own data.
- Conduct Secondary Research getting published data.

Business IT'S ABOUT THE Planning 8. Market **ECONOMICS** Analysis (continued) opportunity market? for business? SHARE% TRENDS in your of your target market? in your market? target market? 4 © Copyright Structured Startup LLC, 2024. All rights reserved.