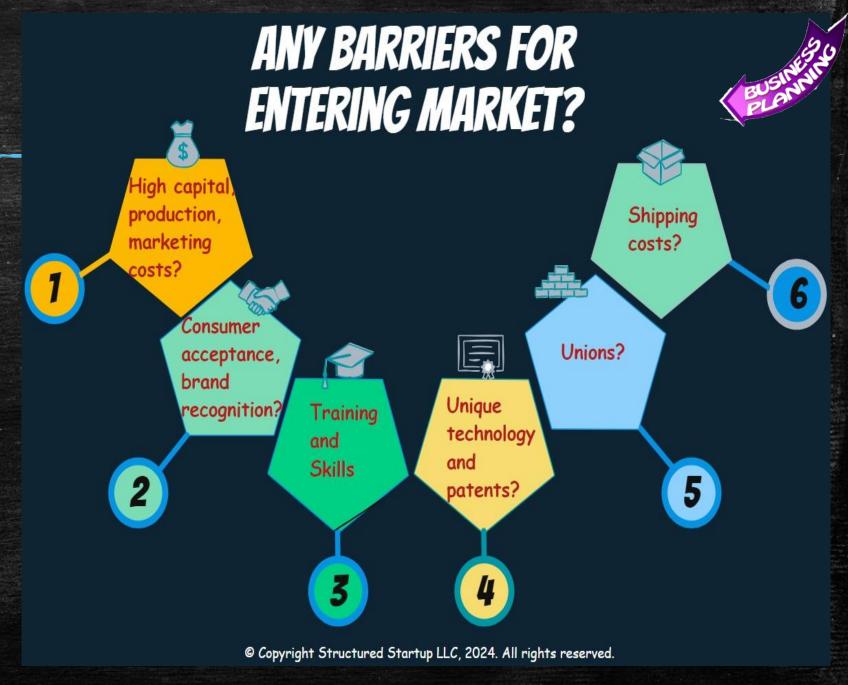

"Executive Presentation: Entrepreneurship" © Copyright Structured Startup LLC, 2022. All rights reserved.

Page: 16

How could the following affect your company?

 Change in technology, government regulations, economy, changes in your industry?

How will you overcome the barriers?