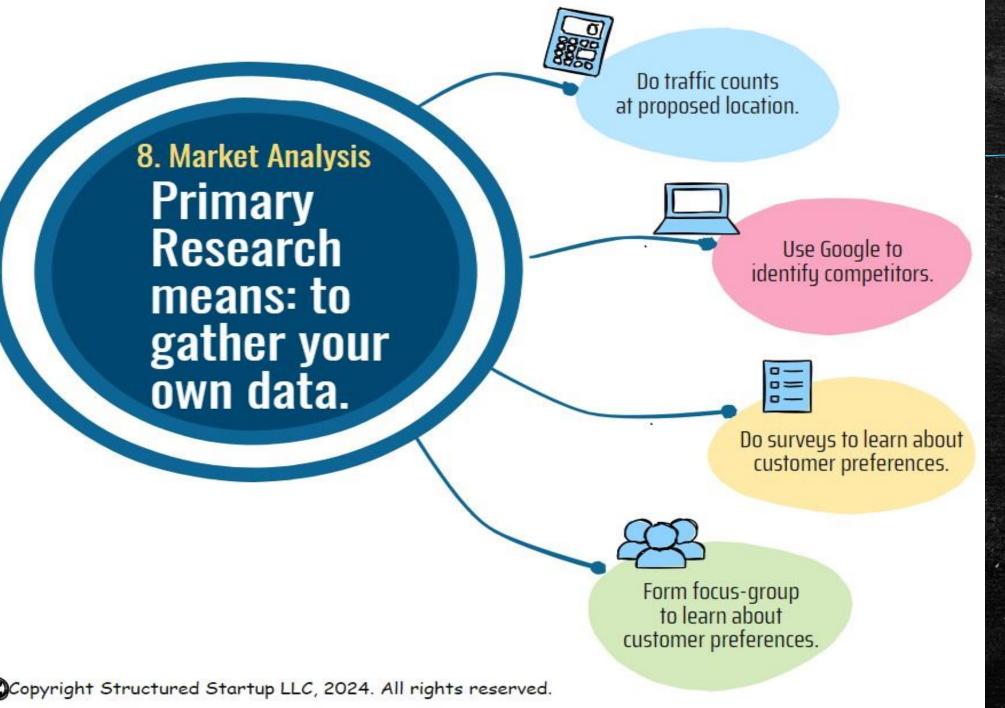

#### **Market research - How?**

- Conduct Primary Research gathering your own data.
- Conduct Secondary Research getting published data.

Business IT'S ABOUT THE Planning 8. Market **ECONOMICS** Analysis (continued) opportunity market? for business? SHARE% TRENDS in your of your target market? in your market? target market? 4 © Copyright Structured Startup LLC, 2024. All rights reserved.